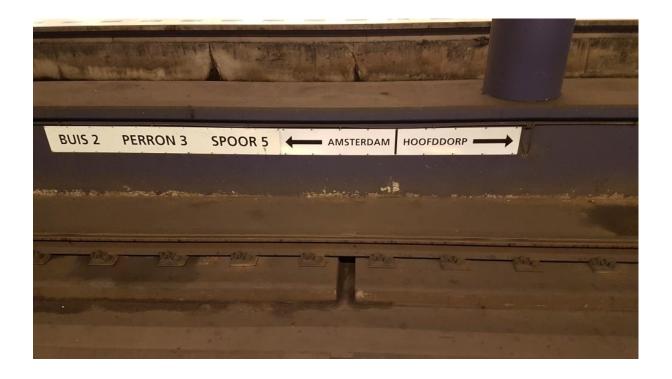

# On the left you see this train track:

Question 4: What is the final destination of trains using this track?

Question 5: What kind of farmer uses these grounds?