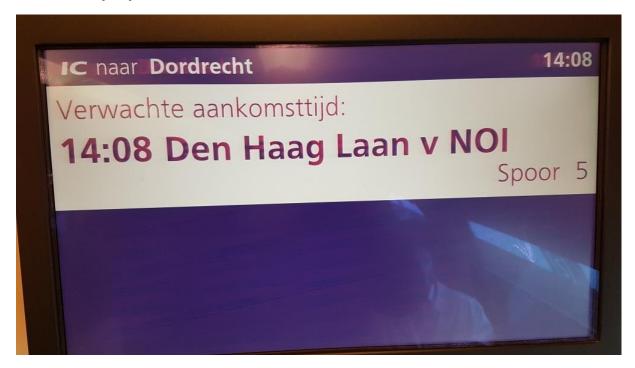

### **Question 9:**

To which continent does this train station refer to?

You are now in this station: Den Haag Hollands Spoor, a central station.

## Question 10.

The Hague has 2 central stations. How is that possible? Explain your answer.

Just out side The Hague Hollands Spoor (left) you will see this building.