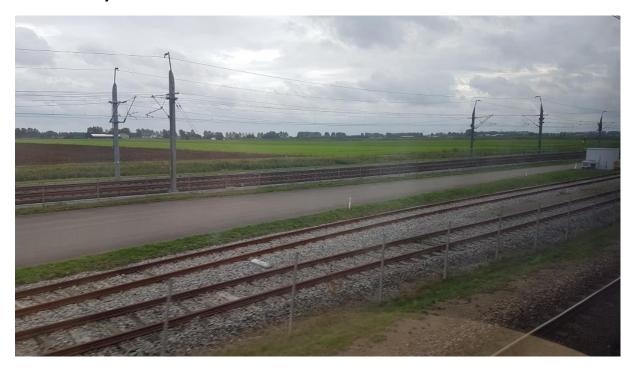

# On the left you see this train track:

Question 4: What is the final destination of trains using this track?

Question 5: What kind of farmer uses these grounds?