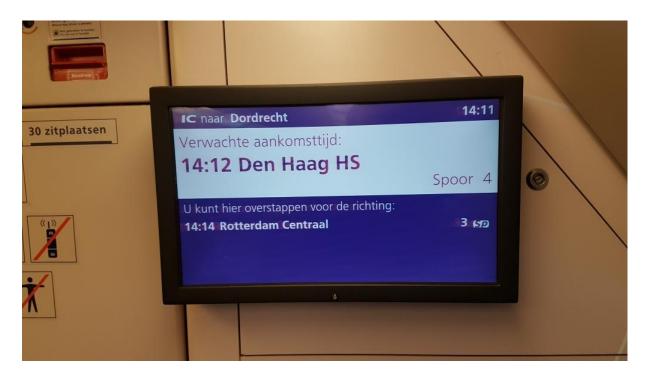

# Check in here!

Now you are here:

Question 1:

Amsterdam is to the: A North B East C South D West

When you come out of the tunnel you will see this at the right side:

Question 2:

What would you have seen here 400 years ago?