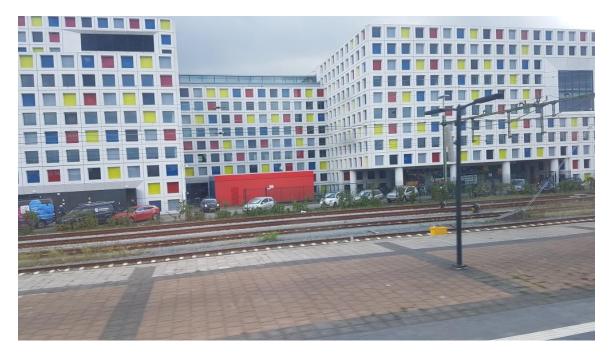

## Question 10.

The Hague has 2 central stations. How is that possible? Explain your answer.

Just out side The Hague Hollands Spoor (left) you will see this building.