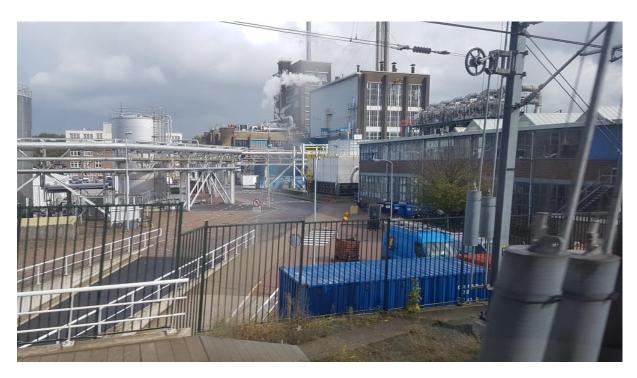

## Question 11:

What is it: A a prison B a school C department of Finance D a paint factory

Just before coming into Delft you see this factory.

# Question 12:

Mention one of the products of this factory.

Now you have reached Delft station.