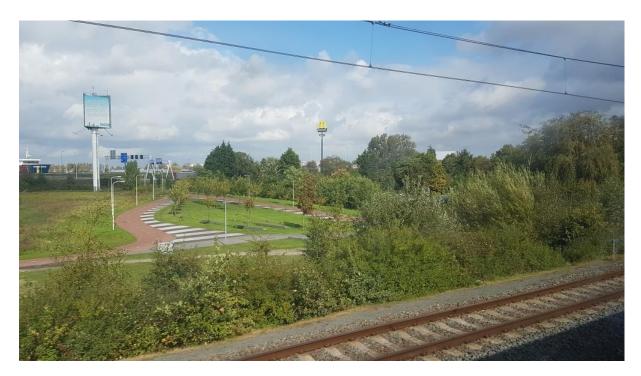

## Question 14:

What kind of animals feed on this grounds in spring, summer and early autumn?

Yeah you are in Schiedam!

Question 15:

What is the most famous local product of Schiedam?

Just out side Schiedam Centrum you see this yellow sign at the left.

# Question 16:

What is the price of a regular hamburger?

Question 17:

What do you see at the left side, behind the rail track?

You have now almost reached your final destination: you are at Rotterdam central.