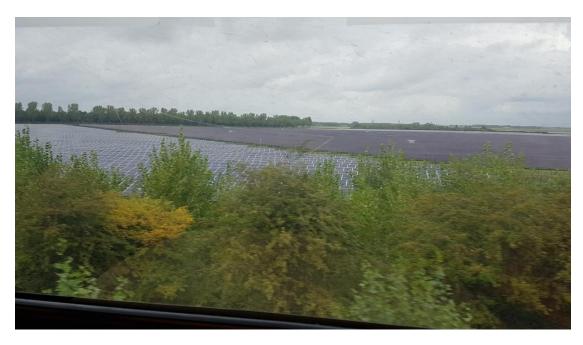

# Check in here!

Now you are here:

Question 1:

Amsterdam is to the: A North B East C South D West

When you come out of the tunnel you will see this at the right side:

Question 2:

What would you have seen here 400 years ago?

.....

On the left and right side you will see this kind of landscape:

Question 3:

What kind of soil is this?