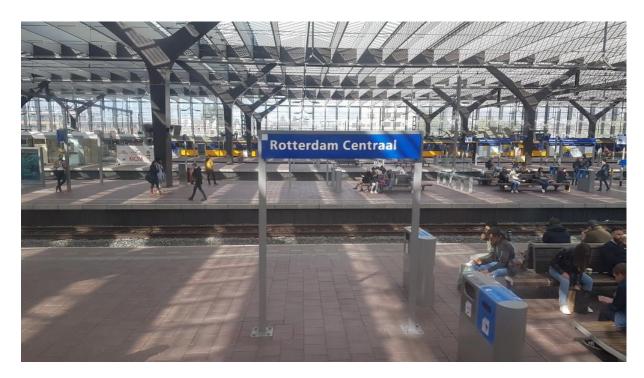

# Question 16:

What is the price of a regular hamburger?

Question 17:

What do you see at the left side, behind the rail track?

You have now almost reached your final destination: you are at Rotterdam central.

Question 18: What do you see in the roof of this station?

Hurry up, you have to get out! Check out with your ticket and go up!

Before you go up answer the last question:

Question 19: When you get out of the station what will you see at the left side?