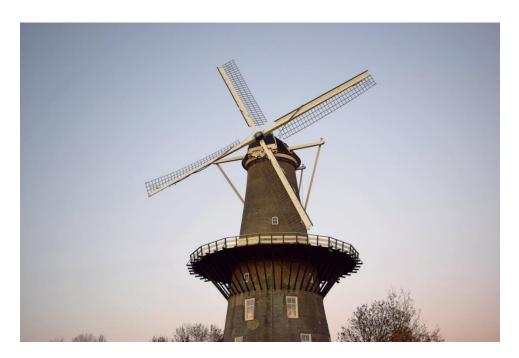

On both sith of the rail track you see windmills, like this one.

#### **Question 8:**

Mention 5 purposes a windmill can have.

You have now reached this station.