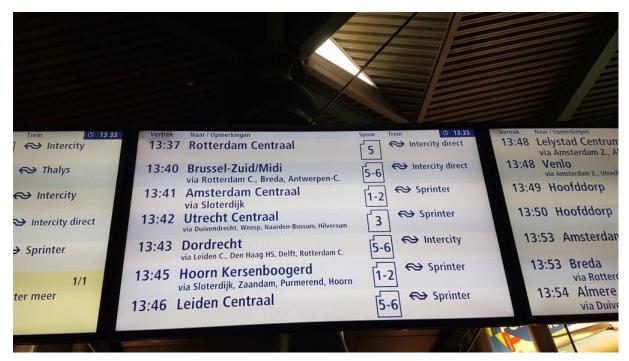

# Check in here!

Now you are here:

Question 1:

Amsterdam is to the: A North B East C South D West

When you come out of the tunnel you will see this at the right side:

Question 2:

What would you have seen here 400 years ago?