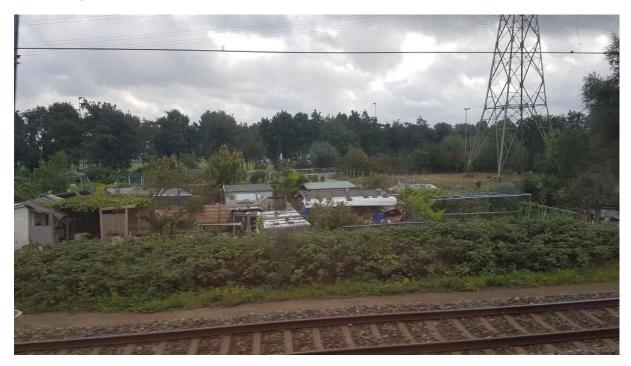

.....

On the left and right side you will see this kind of landscape:

Question 3:

What kind of soil is this?